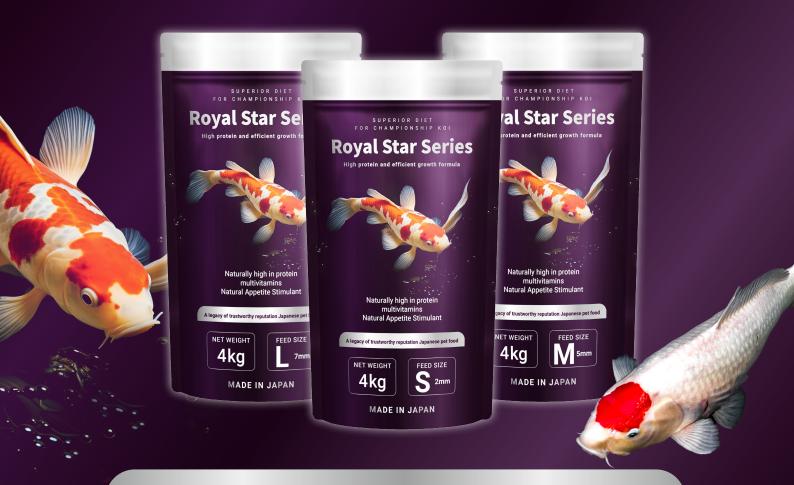

SUPERIOR DIET FOR CHAMPIONSHIP KOI

# Royal Star Series

High protein and efficient growth formula

A legacy of trustworthy reputation Japanese pet food

FEED SIZE
2mm

FEED SIZE
5mm

FEED SIZE
7mm

#### Accurate scientific data to ensure healthy growth

Made based on professional nutrition and advice from koi breeding experts, it uses natural ingredients and precise formulas to enhance immunity and promote overall health. Three types of feed pellets are provided: S (2mm), M (5mm), and L (7mm), which are suitable for koi carps of different ages and sizes.